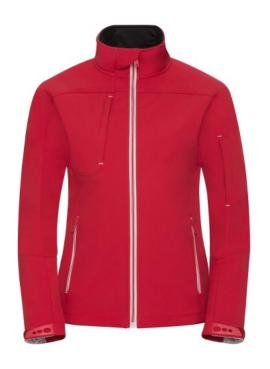

#### RUSSELL FEMALE BIONIC SOFTSHELL

## Specification

RUSSELL Women's Bionic Softshell Three-Layer Jacket, Lightly Styled with Contrast Zipper for a Sleeker Look, High Collar with Lining, Velcro Adjustable Strap at the Bottom of the Sleeves, Two Pockets Forward and One Pocket on the Right Chest .1. Face - 94% polyester, 6% elastin Bionic Finish 2. Diaphragm - 5000 mm watertight / 5000 g / m2 / 24 hours vapor permeability 3. Polar delivery - 100% polyester. FLUORIN and PVC FREE. BIONIC-FINISH ECO classic red L