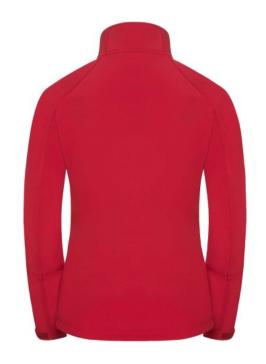

#### RUSSELL FEMALE BIONIC SOFTSHELL

## Specification

RUSSELL Women's Bionic Softshell Three-Layer Jacket, Lightly Styled with Contrast Zipper for a Sleeker Look, High Collar with Lining, Velcro Adjustable Strap at the Bottom of the Sleeves, Two Pockets Forward and One Pocket on the Right Chest .1. Face - 94% polyester, 6% elastin Bionic Finish 2. Diaphragm - 5000 mm watertight / 5000 g / m2 / 24 hours vapor permeability 3. Polar delivery - 100% polyester. FLUORIN and PVC FREE. BIONIC-FINISH ECO classic red L