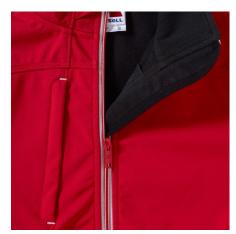

## Specification

RUSSELL Women's Bionic Softshell Three-Layer Jacket, Lightly Styled with Contrast Zipper for a Sleeker Look, High Collar with Lining, Velcro Adjustable Strap at the Bottom of the Sleeves, Two Pockets Forward and One Pocket on the Right Chest .1. Face - 94% polyester, 6% elastin Bionic Finish 2. Diaphragm - 5000 mm watertight / 5000 g / m2 / 24 hours vapor permeability 3. Polar delivery - 100% polyester. FLUORIN and PVC FREE. BIONIC-FINISH ECO classic red L