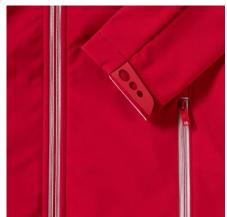

## Specification

RUSSELL Women's Bionic Softshell Three-Layer Jacket, Lightly Styled with Contrast Zipper for a Sleeker Look, High Collar with Lining, Velcro Adjustable Strap at the Bottom of the Sleeves, Two Pockets Forward and One Pocket on the Right Chest .1. Face - 94% polyester, 6% elastin Bionic Finish 2. Diaphragm - 5000 mm watertight / 5000 g / m2 / 24 hours vapor permeability 3. Polar delivery - 100% polyester. FLUORIN and PVC FREE. BIONIC-FINISH ECO classic red L